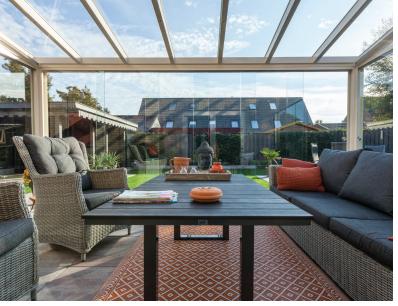

## The glass roof of the Pigato always gives you the perfect lighting

The Pigato veranda is a true asset to your garden. Not only because of its luxurious look but also because of the comfort that an aluminium veranda can offer.

The veranda is available in the colours: traffic white, cream white, anthracite grey and black. The Pigato comes standard with a glass roof, but if desired, it can also come with Polycarbonate. In addition, this veranda comes with various options for styles of guttering and posts that best matches your home.