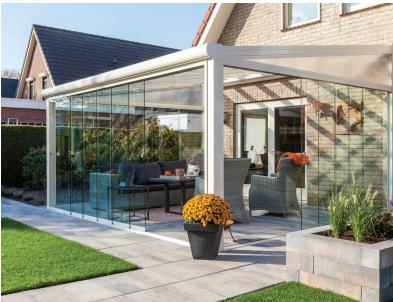

## The glass roof of the Pigato always gives you the perfect lighting

The Pigato veranda is a true asset to your garden. Not only because of its luxurious look but also because of the comfort that an aluminium veranda can offer.

The veranda is available in the colours: traffic white, cream white, anthracite grey and black. The Pigato comes standard with a glass roof, but if desired, it can also come with Polycarbonate. In addition, this veranda comes with various options for styles of guttering and posts that best matches your home.