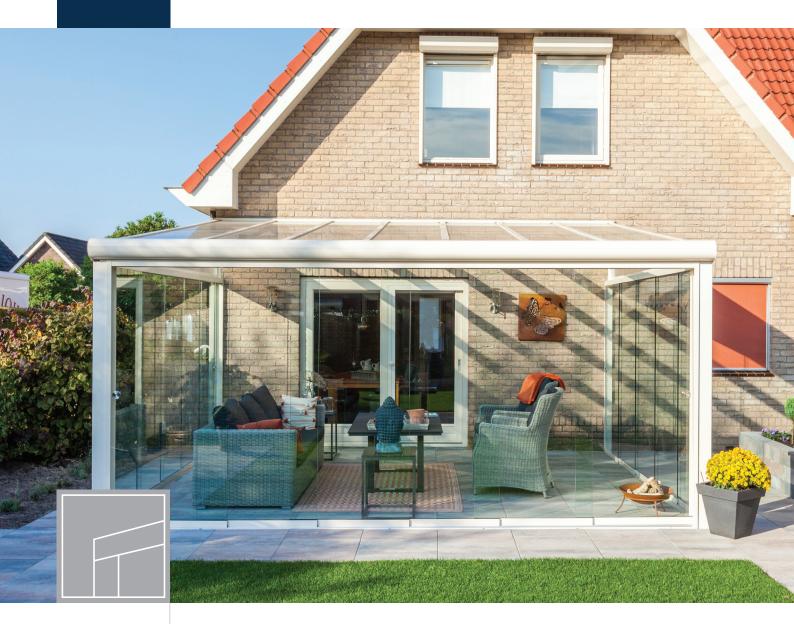

# The Pigato Veranda

## Affordable, luxury veranda with a glass roof

The Pigato is the luxury aluminium veranda of the Deponti product range. This veranda is reinforced with a steel strip in the gutter profile, meaning that this veranda can be fitted with a laminated glass roof. This will give you the perfect lighting allowing you to enjoy your outdoor views without losing light in your home, providing a sense of enrichment and pure luxury.

## The glass roof of the Pigato always gives you the perfect lighting

The Pigato veranda is a true asset to your garden. Not only because of its luxurious look but also because of the comfort that an aluminium veranda can offer.

The veranda is available in the colours: traffic white, cream white, anthracite grey and black. The Pigato comes standard with a glass roof, but if desired, it can also come with Polycarbonate. In addition, this veranda comes with various options for styles of guttering and posts that best matches your home.